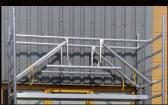

The solid end rings protect the frames against deformation. Besides this the castor wheels with spindle have a clever locking system that makes assembly and disassembly extremely user-friendly.

The Safe Guard guardrail frames offer a state of the art solution for quick and safe assembly up to the requested working height. The trusted Custers stability feeling can be assured by simply adding a few diagonal braces.