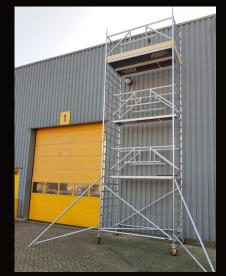

## **Custers Handy scaffold - Safe Guard**

## Proven top quality from Custers!

This mobile scaffold has been developed for the most demanding industrial applications and the rental industry.

The perfectly stackable Handy platforms with double sided wind securing pins are particularly user-friendly. The rip-grip profile on the all around welded rungs ensure an optimal grip for safe climbing and handling during erection.

The solid end rings protect the frames against deformation. Besides this the castor wheels with spindle have a clever locking system that makes assembly and disassembly extremely user-friendly.

The Safe Guard guardrail frames offer a state of the art solution for quick and safe assembly up to the requested working height. The trusted Custers stability feeling can be assured by simply adding a few diagonal braces.